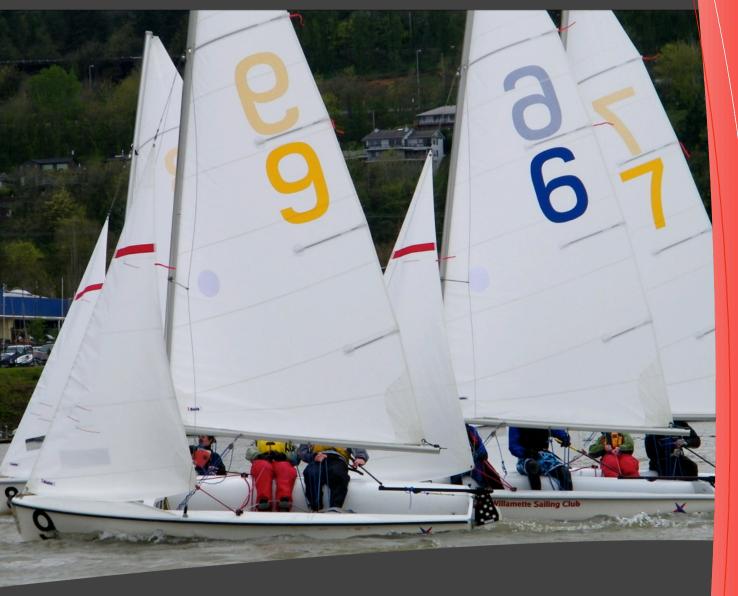

# **Club 420**

A race proven design adapted to the Club 420 specifications, with i-Sails quality and details:

- 2 choices of cloth
- Optional team-race color trim (corners, panels)

### Main:

- Floating tack design
- Optional x-ply window
- Positive roach
- Team-race numbers and colors
- Velcro adjustment on forced batten
- Spreader patch reinforcement

#### Jib:

- X-ply reinforced window on the jib
- Spliced Vectran or stainless steel luff wire
- Negative leech roach for durability - no need for battens...