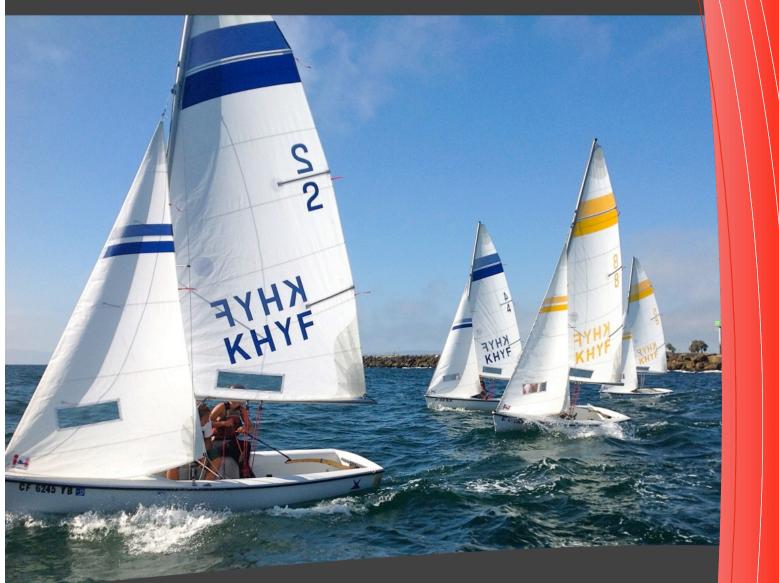

# Club FJ

# **CFJ Sails**

Class-legal and race-ready, yet designed for every day club use with i-Sails quality and details. We have designs both for the Western and Eastern Style CFJ, and we also have a bigger (not class-legal) jib.

#### Main:

- Regular tack design (Floating tack optional)
- Optional x-ply window
- Team-race numbers and colors
- Velcro adjustment on forced batten
- Spreader patch reinforcement

#### Jib:

- X-ply reinforced window on the jib
- Spliced Vectran or stainless steel luff wire
- Negative roach for max. durability