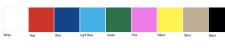

- 2 choices of cloth
- Optional team-race color trim (corners, panels)

#### Spinnaker:

- Double ripstop .75 cloth
- Custom design with 9 colors available to match your club colors.

Customized details and finishes on demand.

i-Sails USA PO BOX 1792 Park City, UT 84060 435.487.9112 tel www.enUS.i-Sails.com